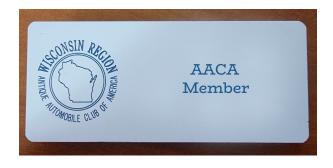

## **Wisconsin Region Name Tag Ordering**

Name Tag size: 1 ½ x 3 ½ Color: White Face with Blue Text and logo

If you are interested in a name tag, please contact Dave LeFeber at 414-791-1361